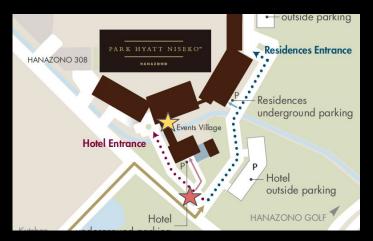

#### To Kutchan

| Hanazono shuttle                |                                  |                            |  |  |
|---------------------------------|----------------------------------|----------------------------|--|--|
| From Park Hyatt Event Village ★ | 9:50pm                           | 10:20pm                    |  |  |
| Arrive at Hokuyo Bank           | 10:00pm                          | 10:30pm                    |  |  |
| Arrive at Kutchan Station       | 10:08pm                          | 10:38pm                    |  |  |
| HANAZONO 308                    | P<br>Residences E<br>underground | ntrance<br>parking<br>king |  |  |